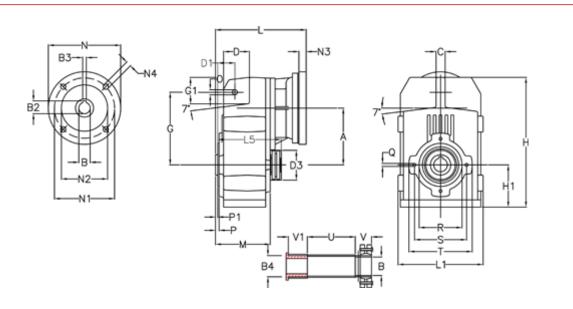

## **Data Sheet**

Article number: 29560201008240 Description: Shaft mounted gear A202QF30-10-P100B5

## **Measures**

| A = 125.00 | D1 = 40.0 | 15 = 182.0  | P1                                   | = 3.0   | V = 41  |
|------------|-----------|-------------|--------------------------------------|---------|---------|
| B = 30     | d3 = 83   | M = 120.0   | Q                                    | = M8x15 | V1 = 48 |
| B1 = 28    | G = 160   | N = 250     | R                                    | = 95    |         |
| B2 = 31.3  | G1 = 58.0 | N1 = 215    | S                                    | = 115   |         |
| B3 = 8     | H = 286.0 | N2 = 180    | Т                                    | = 140   |         |
| B4 = 30    | H1 = 92.5 | N4 = M12x16 | Tightening torque Nm adapter bushing | g = 6.0 |         |
| C = 20     | L = 227.0 | O = 11      | Tightening torque Nm shrink disc     | = 7.0   |         |
| D = 57.0   | L1 = 188  | P = 5.0     | U                                    | = 104.5 |         |
|            |           |             |                                      |         |         |